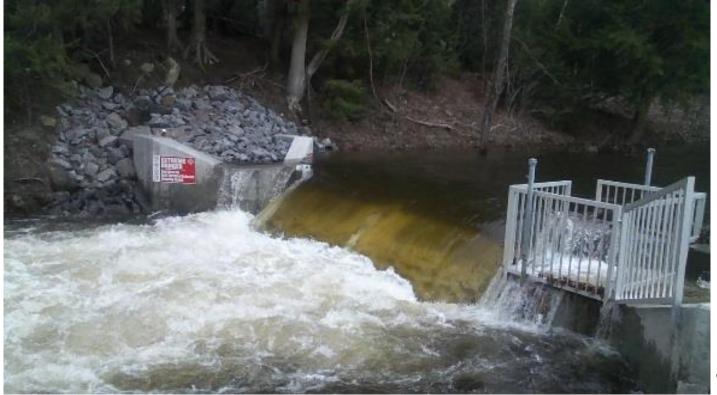

#### **Sea Lamprey Barrier on Orwell Brook**

# **Orwell Lamprey Barrier at higher flows**