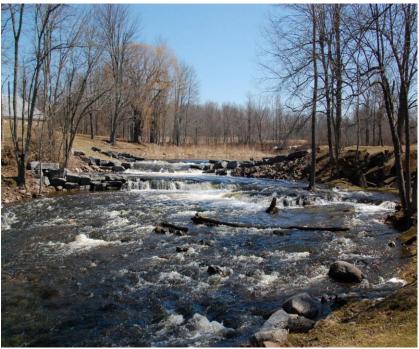

ew**

#### NYSDEC





#### **Topics:**

- Rice Creek removal project
- Spring Brook removal project
- Black Creek modification project
- Little Salmon River dams





# **Rice Creek Dam Removal**

#### Located at SUNY Oswego's Fall Brook Recreation Center

Joint Project with USFWS, NYSDEC, SUNY Oswego

Restocking by Holland Patent High School Trout In The Classroom Program

### **Dam Originally Constructed in 1864**



## **Dam in Disrepair**



STATE OF OPPORTUNITY

# **Top of Dam**





### Impounded stream





### **Gradual Notching of the Dam**





#### **Full Fledged Removal**



STATE OF OPPORTUNITY

#### **Summer Low Water Work**



STATE OF OPPORTUNITY



Complete Dam Removal with Newly Structured Bank





#### Natural Drop Where Old Dam Existed



#### **Before and after**







#### **Stream channel after removal**







#### Pulaski Spring Brook Dam



#### Houston, we have a problem









#### Incrementally notch the concrete





#### **Little Salmon River Dams**

/09/2020



# Village owned dam

Partially breached in 2020

The dam is currently out of compliance with DEC Dam Safety

Village wants to remove the dam and establish fish passage

Awaiting funding opportunities





## **Black Creek**

- Dam owned by the Mexico School District
- Federal funding was secured through...?



Dam is integral with the Route 104
bridge











#### **Sea Lamprey Barrier on Orwell Brook**



#### **Orwell Lamprey Barrier looking upstream**





# **Orwell Lamprey Barrier at higher flows**





#### **Orwell Lamprey Barrier installing stop-logs**