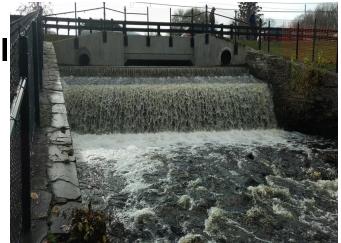

#### **Sea Lamprey Barrier on Orwell Brook**

#### **Orwell Lamprey Barrier looking upstream**