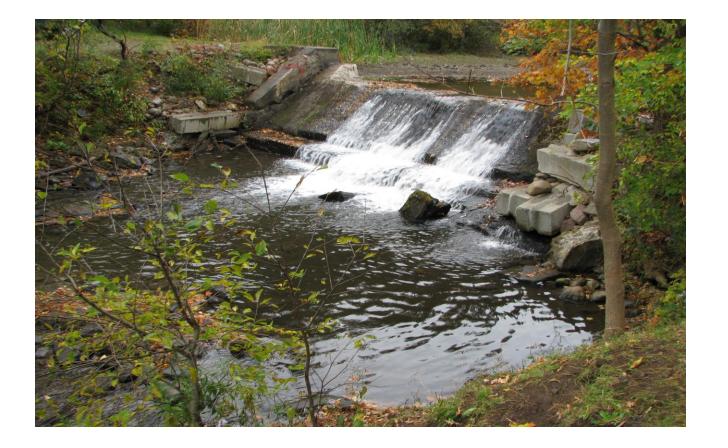

Creek removal project
- Spring Brook removal project
- Black Creek modification project
- Little Salmon River dams





# **Rice Creek Dam Removal**

#### Located at SUNY Oswego's Fall Brook Recreation Center

Joint Project with USFWS, NYSDEC, SUNY Oswego

Restocking by Holland Patent High School Trout In The Classroom Program

### **Dam Originally Constructed in 1864**



## **Dam in Disrepair**



STATE OF OPPORTUNITY

# **Top of Dam**





### Impounded stream





### **Gradual Notching of the Dam**





#### **Full Fledged Removal**



STATE OF OPPORTUNITY

#### **Summer Low Water Work**



STATE OF OPPORTUNITY



Complete Dam Removal with Newly Structured Bank





#### Natural Drop Where Old Dam Existed



#### **Before and after**







#### **Stream channel after removal**







#### Pulaski Spring Brook Dam



#### Houston, we have a problem









#### Incrementally notch the concrete





#### **Little Salmon River Dams**

/09/2020



# Village owned dam

Partially breached in 2020

The dam is currently out of compliance with DEC Dam Safety

Village wants to remove the dam and establish fish passage

Awaiting funding opportunities





## **Black Creek**

- Dam owned by the Mexico School District
- Federal funding was secured through...?



Dam is integral with the Route 104
bridge











#### **Sea Lamprey Barrier on Orwell Brook**



#### **Orwell Lamprey Barrier looking upstream**





# **Orwell Lamprey Barrier at higher flows**





#### **Orwell Lamprey Barrier installing stop-logs**