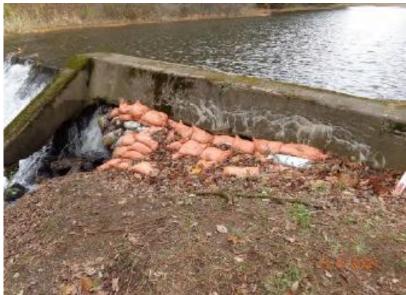

dification project
- Little Salmon River dams





# **Rice Creek Dam Removal**

#### Located at SUNY Oswego's Fall Brook Recreation Center

Joint Project with USFWS, NYSDEC, SUNY Oswego

Restocking by Holland Patent High School Trout In The Classroom Program

### **Dam Originally Constructed in 1864**



## **Dam in Disrepair**



STATE OF OPPORTUNITY

# **Top of Dam**





### Impounded stream





### **Gradual Notching of the Dam**





#### **Full Fledged Removal**



STATE OF OPPORTUNITY

#### **Summer Low Water Work**



STATE OF OPPORTUNITY



Complete Dam Removal with Newly Structured Bank





#### Natural Drop Where Old Dam Existed



#### **Before and after**







#### **Stream channel after removal**







#### Pulaski Spring Brook Dam



#### Houston, we have a problem









#### Incrementally notch the concrete





#### **Little Salmon River Dams**

/09/2020



# Village owned dam

Partially breached in 2020

The dam is currently out of compliance with DEC Dam Safety

Village wants to remove the dam and establish fish passage

Awaiting funding opportunities





## **Black Creek**

- Dam owned by the Mexico School District
- Federal funding was secured through...?



Dam is integral with the Route 104
bridge











#### **Sea Lamprey Barrier on Orwell Brook**



#### **Orwell Lamprey Barrier looking upstream**





# **Orwell Lamprey Barrier at higher flows**





#### **Orwell Lamprey Barrier installing stop-logs**