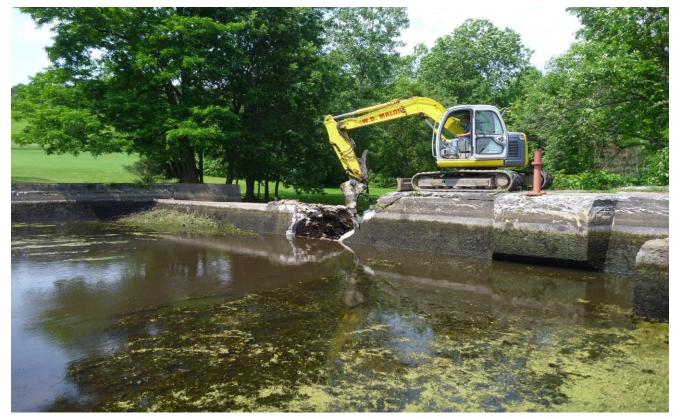

### **Oswego County Dam Overview**

#### NYSDEC





#### **Topics:**

- Rice Creek removal project
- Spring Brook removal project
- Black Creek modification project
- Little Salmon River dams





# **Rice Creek Dam Removal**

#### Located at SUNY Oswego's Fall Brook Recreation Center

Joint Project with USFWS, NYSDEC, SUNY Oswego

Restocking by Holland Patent High School Trout In The Classroom Program

### **Dam Originally Constructed in 1864**



## **Dam in Disrepair**



STATE OF OPPORTUNITY

# **Top of Dam**





### Impounded stream





### **Gradual Notching of the Dam**





#### **Full Fledged Removal**



STATE OF OPPORTUNITY

#### **Summer Low Water Work**



STATE OF OPPORTUNITY



Complete Dam Removal with Newly Structured Bank





#### Natural Drop Where Old Dam Existed



#### **Before and after**







#### **Stream channel after removal**







#### Pulaski Spring Brook Dam



#### Houston, we have a problem









#### Incrementally notch the concrete





#### **Little Salmon River Dams**

/09/2020



# Village owned dam

Partially breached in 2020

The dam is currently out of compliance with DEC Dam Safety

Village wants to remove the dam and establish fish passage

Awaiting funding opportunities





## **Black Creek**

- Dam owned by the Mexico School District
- Federal funding was secured through...?



Dam is integral with the Route 10