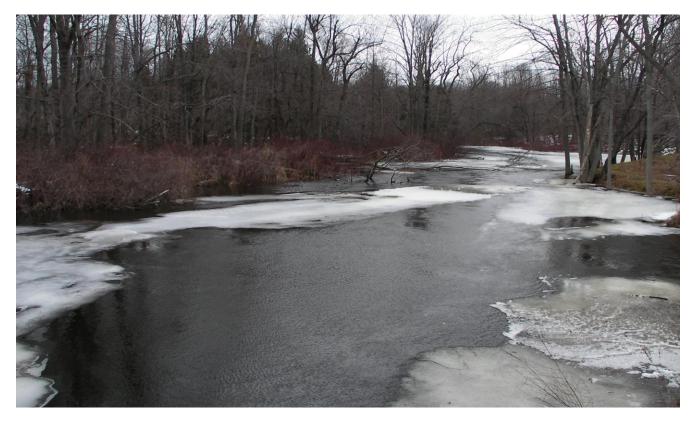

### **Oswego County Dam Overview**

#### NYSDEC





#### **Topics:**

- Rice Creek removal project
- Spring Brook removal project
- Black Creek modification project
- Little Salmon River dams





# **Rice Creek Dam Removal**

#### Located at SUNY Oswego's Fall Brook Recreation Center

Joint Project with USFWS, NYSDEC, SUNY Oswego

Restocking by Holland Patent High School Trout In The Classroom Program

### **Dam Originally Constructed in 1864**



## **Dam in Disrepair**



STATE OF OPPORTUNITY

# **Top of Dam**





### Impounded stream





### **Gradual Notching of the Dam**





#### **Full Fledged Removal**



STATE OF OPPORTUNITY

#### **Summer Low Water Work**



STATE OF OPPORTUNITY



Complete Dam Removal with Newly Structured Bank





#### Natural Drop Where Old Dam Existed



#### **Before and after**







#### **Stream channel after removal**







#### Pulaski Spring Brook Dam



#### Houston, we have a problem









#### Incrementally notch the concrete





#### **Little Salmon River Dams**

/09/2020



# Village owned dam

Partially breached in 2020

The dam is currently out of compliance with DEC Dam Safety

Village wants to remove the dam and establish fish passage

Awaiting funding opportunities





## **Black Creek**

- Dam owned by the Mexico School District
- Federal funding was secured through