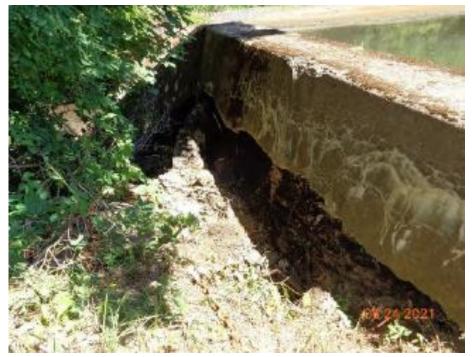

fication project
- Little Salmon River dams





# **Rice Creek Dam Removal**

#### Located at SUNY Oswego's Fall Brook Recreation Center

Joint Project with USFWS, NYSDEC, SUNY Oswego

Restocking by Holland Patent High School Trout In The Classroom Program

### **Dam Originally Constructed in 1864**



## **Dam in Disrepair**



STATE OF OPPORTUNITY

# **Top of Dam**





### Impounded stream





### **Gradual Notching of the Dam**





#### **Full Fledged Removal**



STATE OF OPPORTUNITY

#### **Summer Low Water Work**



STATE OF OPPORTUNITY



Complete Dam Removal with Newly Structured Bank





#### Natural Drop Where Old Dam Existed



#### **Before and after**







#### **Stream channel after removal**







#### Pulaski Spring Brook Dam



#### Houston, we have a problem









#### Incrementally notch the concrete





#### **Little Salmon River Dams**

/09/2020



# Village owned dam

Partially breached in 2020

The dam is currently out of compliance with DEC Dam Safety

Village wants to remove the dam and establish fish passage

Awaiting funding opportunities





## **Black Creek**

- Dam owned by the Mexico School District
- Federal funding was secured through...?



Dam is integral with the Route 104
bridge











#### **Sea Lamprey Barrier on Orwell Brook**



#### **Orwell Lamprey Barrier looking upstream**





# **Orwell Lamprey Barrier at higher flows**





#### **Orwell Lamprey Barrier installing stop-logs**