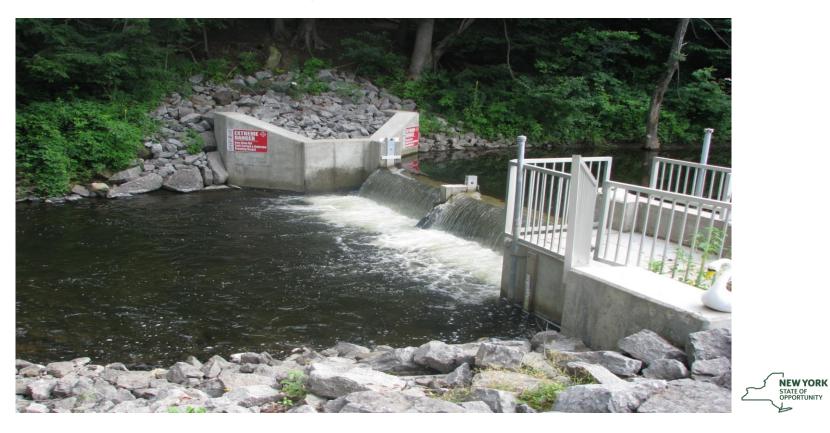

#### **Sea Lamprey Barrier on Orwell Brook**

#### **Orwell Lamprey Barrier looking upstream**