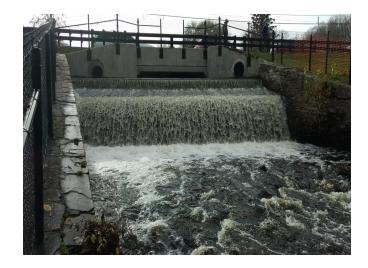

#### **Sea Lamprey Barrier on Orwell Brook**

#### **Orwell Lamprey Barrier looking upstream**