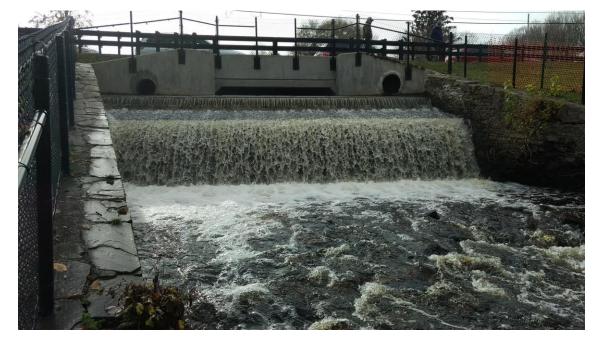

### **Oswego County Dam Overview**

#### NYSDEC





#### **Topics:**

- Rice Creek removal project
- Spring Brook removal project
- Black Creek modification project
- Little Salmon River dams





# **Rice Creek Dam Removal**

#### Located at SUNY Oswego's Fall Brook Recreation Center

Joint Project with USFWS, NYSDEC, SUNY Oswego

Restocking by Holland Patent High School Trout In The Classroom Program

### **Dam Originally Constructed in 1864**



## **Dam in Disrepair**



STATE OF OPPORTUNITY

# **Top of Dam**





### Impounded stream





### **Gradual Notching of the Dam**





#### **Full Fledged Removal**



STATE OF OPPORTUNITY

#### **Summer Low Water Work**



STATE OF OPPORTUNITY



Complete Dam Removal with Newly Structured Bank





#### Natural Drop Where Old Dam Existed



#### **Before and after**







#### **Stream c