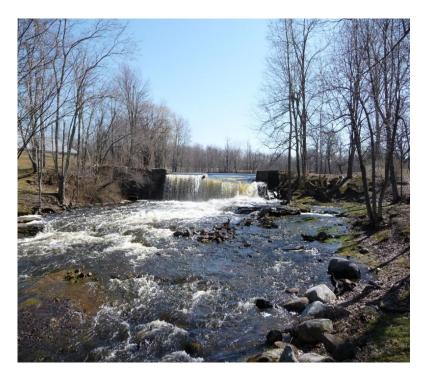

view**

#### NYSDEC





#### **Topics:**

- Rice Creek removal project
- Spring Brook removal project
- Black Creek modification project
- Little Salmon River dams





# **Rice Creek Dam Removal**

#### Located at SUNY Oswego's Fall Brook Recreation Center

Joint Project with USFWS, NYSDEC, SUNY Oswego

Restocking by Holland Patent High School Trout In The Classroom Program

### **Dam Originally Constructed in 1864**



## **Dam in Disrepair**



STATE OF OPPORTUNITY

# **Top of Dam**





### Impounded stream





### **Gradual Notching of the Dam**





#### **Full Fledged Removal**



STATE OF OPPORTUNITY

#### **Summer Low Water Work**



STATE OF OPPORTUNITY



Complete Dam Removal with Newly Structured Bank





#### Natural Drop Where Old Dam Existed



#### **Before and after**







#### **Stream channel after removal**







#### Pulaski Spring Brook Dam



#### Houston, we have a problem









#### Incrementally notch the concrete





#### **Little Salmon River Dams**

/09/2020



# Village owned dam

Partially breached in 2020

The dam is currently out of compliance with DEC Dam Safety

Village wants to remove the dam and establish fish passage

Awaiting funding opportunities





## **Black Creek**

- Dam owned by the Mexico School District
- Federal funding was secured through...?



Dam is integral with the Route 104
bridge











#### **Sea Lamprey Barrier on Orwell Brook**



#### **Orwell Lamprey Barrier looking upstream**





# **Orwell Lamprey Barrier at higher flows**





#### **Orwell Lamprey Barrier installing stop-logs**