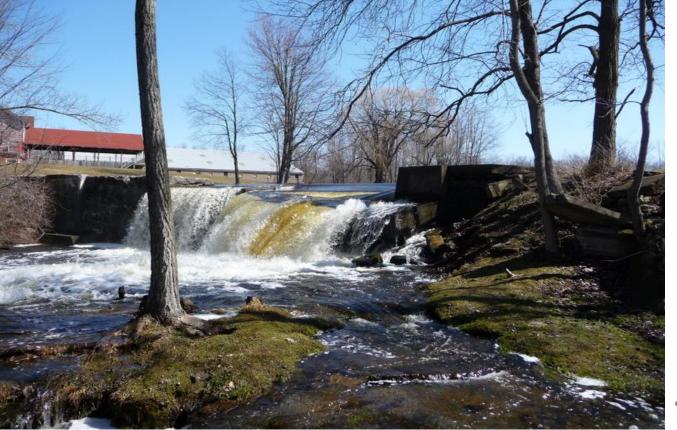

### **Oswego County Dam Overview**

#### NYSDEC





#### **Topics:**

- Rice Creek removal project
- Spring Brook removal project
- Black Creek modification project
- Little Salmon River dams





# **Rice Creek Dam Removal**

#### Located at SUNY Oswego's Fall Brook Recreation Center

Joint Project with USFWS, NYSDEC, SUNY Oswego

Restocking by Holland Patent High School Trout In The Classroom Program

### **Dam Originally Constructed in 1864**



## **Dam in Disrepair**



STATE OF OPPORTUNITY

# **Top of Dam**





### Impounded stream





### **Gradual Notching of the Dam**





#### **Full Fledged Removal**



STATE OF OPPORTUNITY

#### **Summer Low Water Work**



STATE OF OPPORTUNITY



Complete Dam Removal with Newly Structured Bank





#### Natural Drop Where Old Dam Existed



#### **Before and after**







#### **Stream channel after removal**







#### Pulaski Spring Brook Dam



#### Houston, we have a problem









#### Incrementally notch the concrete





#### **Little Salmon River Dams**

/09/2020



# Village owned dam

Partially breached in 2020

The dam is currently out of compliance with DEC Dam Safety

Village wants to remove the dam and establish fish passage

Awaiting funding opportunities





## **Black Creek**

- Dam owned