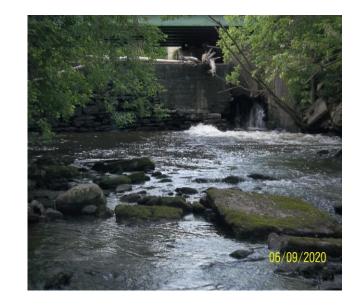

1864**



## **Dam in Disrepair**



STATE OF OPPORTUNITY

# **Top of Dam**





### Impounded stream





### **Gradual Notching of the Dam**





#### **Full Fledged Removal**



STATE OF OPPORTUNITY

#### **Summer Low Water Work**



STATE OF OPPORTUNITY



Complete Dam Removal with Newly Structured Bank





#### Natural Drop Where Old Dam Existed



#### **Before and after**







#### **Stream channel after removal**







#### Pulaski Spring Brook Dam



#### Houston, we have a problem









#### Incrementally notch the concrete





#### **Little Salmon River Dams**

/09/2020



# Village owned dam

Partially breached in 2020

The dam is currently out of compliance with DEC Dam Safety

Village wants to remove the dam and establish fish passage

Awaiting funding opportunities





## **Black Creek**

- Dam owned by the Mexico School District
- Federal funding was secured through...?



Dam is integral with the Route 104
bridge











#### **Sea Lamprey Barrier on Orwell Brook**



#### **Orwell Lamprey Barrier looking upstream**





# **Orwell Lamprey Barrier at higher flows**





#### **Orwell Lamprey Barrier installing stop-logs**