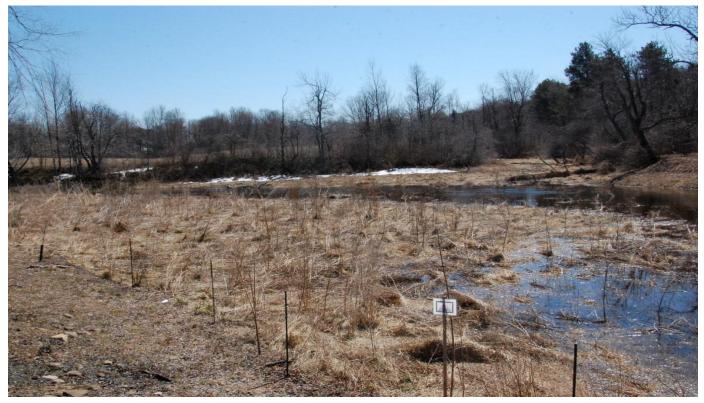

Rice Creek removal project
- Spring Brook removal project
- Black Creek modification project
- Little Salmon River dams





# **Rice Creek Dam Removal**

#### Located at SUNY Oswego's Fall Brook Recreation Center

Joint Project with USFWS, NYSDEC, SUNY Oswego

Restocking by Holland Patent High School Trout In The Classroom Program

### **Dam Originally Constructed in 1864**



## **Dam in Disrepair**



STATE OF OPPORTUNITY

# **Top of Dam**





### Impounded stream





### **Gradual Notching of the Dam**





#### **Full Fledged Removal**



STATE OF OPPORTUNITY

#### **Summer Low Water Work**



STATE OF OPPORTUNITY



Complete Dam Removal with Newly Structured Bank





#### Natural Drop Where Old Dam Existed



#### **Before and after**







#### **Stream channel after removal**







#### Pulaski Spring Brook Dam



#### Houston, we have a problem









#### Incrementally notch the concrete





#### **Little Salmon River Dams**

/09/2020



# Village owned dam

Partially breached in 2020

The dam is currently out of compliance with DEC Dam Safety

Village wants to remove the dam and establish fish passage

Awaiting funding opportunities





## **Black Creek**

- Dam owned by the Mexico School District
- Federal funding was secured through...?



Dam is integral with the Route 104
bridge











#### **Sea Lamprey Barrier on Orwell Brook**



#### **Orwell Lamprey Barrier looking upstream**





# **Orwell Lamprey Barrier at higher flows**





#### **Orwell Lamprey Barrier installing stop-logs**