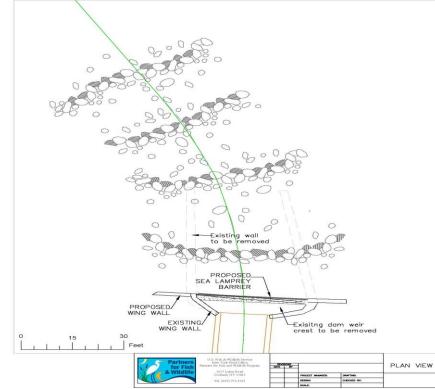

#### **Sea Lamprey Barrier on Orwell Brook**

# **Orwell Lamprey Barrier at higher flows**