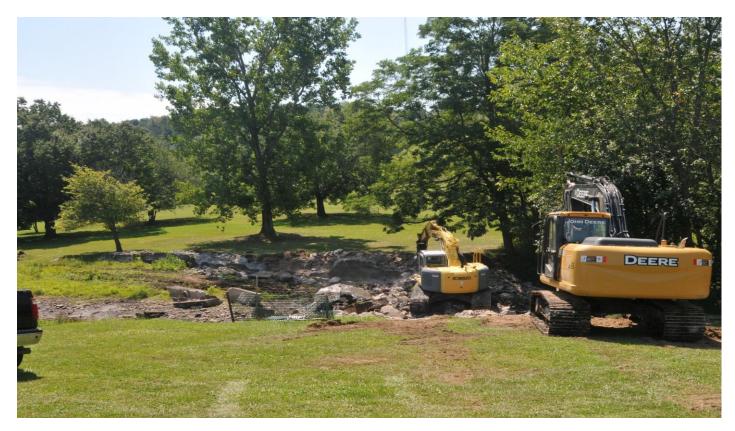

### **Oswego County Dam Overview**

#### NYSDEC





#### **Topics:**

- Rice Creek removal project
- Spring Brook removal project
- Black Creek modification project
- Little Salmon River dams





# **Rice Creek Dam Removal**

#### Located at SUNY Oswego's Fall Brook Recreation Center

Joint Project with USFWS, NYSDEC, SUNY Oswego

Restocking by Holland Patent High School Trout In The Classroom Program

### **Dam Originally Constructed in 1864**



## **Dam in Disrepair**



STATE OF OPPORTUNITY

# **Top of Dam**





### Impounded stream





### **Gradual Notching of the Dam**





#### **Full Fledged Removal**



STATE OF OPPORTUNITY

#### **Summer Low Water Work**



STATE OF OPPORTUNITY



Complete Dam Removal with Newly Structured Bank





#### Natural Drop Where Old Dam Existed



#### **Before and after**







#### **Stream channel after removal**







#### Pulaski Spring Brook Dam



#### Houston, we have a problem









#### Incrementally notch the concrete





#### **Little Salmon River Dams**

/09/2020



# Village owned dam

Partially breached in 2020

The dam is currently out of compliance with DEC Dam Safety

Village wants to remove the dam and establish fish passage

Awaiting funding opportunities





## **Black Creek**

- Dam owned by the Mexico School District
- Federal funding was secured through...?



Dam is integral with the Route 104
bridge











#### **Sea Lamp