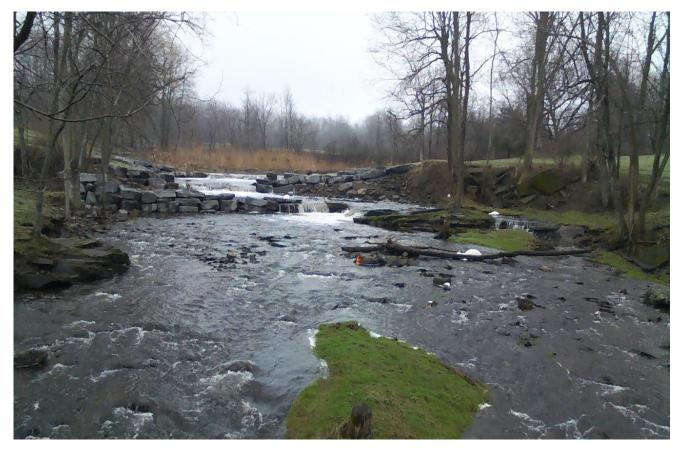

### **Oswego County Dam Overview**

#### NYSDEC





#### **Topics:**

- Rice Creek removal project
- Spring Brook removal project
- Black Creek modification project
- Little Salmon River dams





# **Rice Creek Dam Removal**

#### Located at SUNY Oswego's Fall Brook Recreation Center

Joint Project with USFWS, NYSDEC, SUNY Oswego

Restocking by Holland Patent High School Trout In The Classroom Program

### **Dam Originally Constructed in 1864**



## **Dam in Disrepair**



STATE OF OPPORTUNITY

# **Top of Dam**





### Impounded stream





### **Gradual Notching of the Dam**





#### **Full Fledged Removal**



STATE OF OPPORTUNITY

#### **Summer Low Water Work**



STATE OF OPPORTUNITY



Complete Dam Removal with Newly Structured Bank





#### Natural Drop Where Old Dam Existed



#### **Before and after**







#### **Stream channel after removal**







#### Pulaski Spring Brook Dam



#### Houston, we have a problem









#### Incrementally notch the concrete





#### **Little Salmon River Dams**

/09/2020



# Village owned dam

Partially breached in 2020

The dam is currently out of compliance with DEC Dam Safety

Village wants to remove the dam and establish fish passage

Awaiting funding opportunities





## **Black Creek**

- Dam owned by the Mexico School District
- Federal funding was secured through...?



Dam is integral with the Route 104
bridge











#### **Sea Lamprey Barrier on Orwell Brook**



#### **Orwell Lamprey Barrier looking upstream*