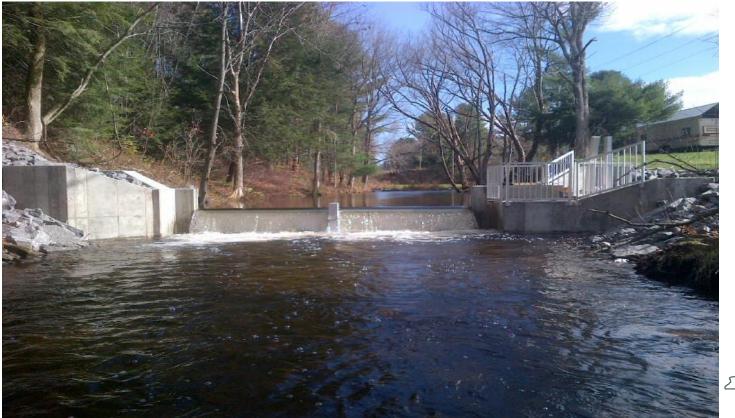

#### **Sea Lamprey Barrier on Orwell Brook**

#### **Orwell Lamprey Barrier installing stop-logs**