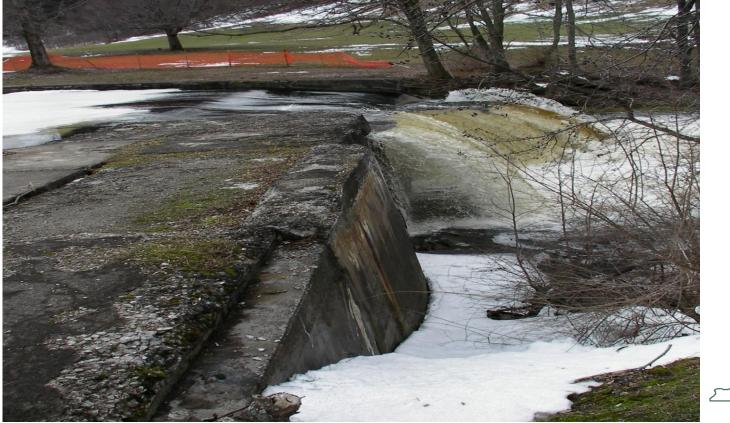

### **Oswego County Dam Overview**

#### NYSDEC





#### **Topics:**

- Rice Creek removal project
- Spring Brook removal project
- Black Creek modification project
- Little Salmon River dams





# **Rice Creek Dam Removal**

#### Located at SUNY Oswego's Fall Brook Recreation Center

Joint Project with USFWS, NYSDEC, SUNY Oswego

Restocking by Holland Patent High School Trout In The Classroom Program

### **Dam Originally Constructed in 1864**



## **Dam in Disrepair**



STATE OF OPPORTUNITY

# **Top of Dam**





### Impounded stream





### **Gradual Notching of the Dam**





#### **Full Fledged Removal**



STATE OF OPPORTUNITY

#### **Summer Low Water Work**



STATE OF OPPORTUNITY



Complete Dam Removal with Newly Structured Bank





#### Natural Drop Where Old Dam Existed



#### **Before and after**







#### **Stream channel after removal**







#### Pulaski Spring Brook Dam



#### Houston, we have a problem









#### Incrementally notch the concrete





#### **Little Salmon River Dams**

/09/2020



# Village owned dam

Partially breached in 2020

The dam is currently out of compliance with DEC Dam Safety

Village wants to remove the dam and establish fish passage

Awaiting funding opportunities





## **Black Creek**

- Dam owned by the Mexico School District
- Federal f